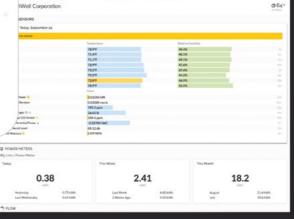

#### **Monitor Utility Services**

Monitor utility services, including water, air, gas, electricity, and more — quantifying consumption, reducing waste, and boosting sustainability.

#### **Analyze Data**

SiteWorx Sense makes charts and graphs easy to use and understand, so you can see what's happening in your facility, now and over time. Monitor utility use, key processes, and environmental conditions in real-time, as well as over time — across zones, facilities, or sites.

#### **Report Results**

SiteWorx Sense provides robust reporting capabilities that let you set performance benchmarks, comply with sustainability reporting requirements, and much more.