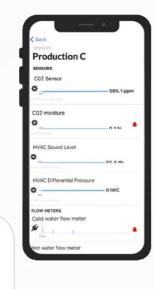

#### **Analyze Data**

SiteWorx Sense makes charts and graphs easy to use and understand, so you can see what's happening in your facility, now and over time. Monitor utility use, key processes, and environmental conditions in real-time, as well as over time — across zones, facilities, or sites.

## **Monitor Changes Within Your Facility**

SiteWorx Alarms enable you to configure alarms based on SiteWorx Device data and trigger alarm notifications via Email or SMS text message, allowing you to understand when SiteWorx Device data deviates from the established baseline. Alarms keep everyone notified when undesirable or unpredictable changes take place within your facilities -whether you are on-site or on the go.

#### **Alarm Dashboard**

10

View, acknowledge and annotate active alarms all from a single view. Easily add notes for the next shift or change settings to fine tune the notification settings or desired thresholds from an easy to navigate Alarms dashboard.