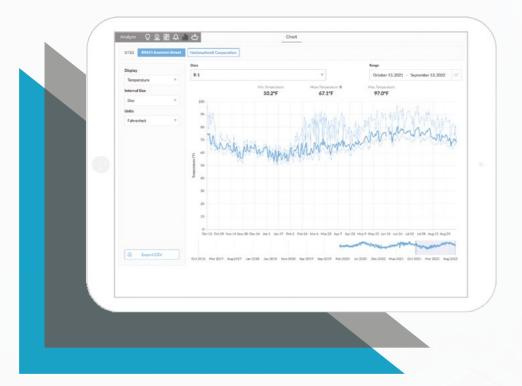

#### **Analyze Data**

SiteWorx Sense makes charts and graphs easy to use and understand, so you can see what's happening in your facility, now and over time. Monitor utility use, key processes, and environmental conditions in real-time, as well as over time — across zones, facilities, or sites.

## **Examine and Understand Your Facility**

An easy-to-use facility data visualization tool that gathers data from Intelligent LED Luminaires, Digital Lightelligence Agents, and SiteWorx Devices and Sensors — then presents it simply for data analysis and trend identification. Robust reporting capabilities give you new insight into your business operations, so you can increase productivity, maximize savings, reduce downtime, and improve business planning.

#### **Create Custom Reports**

Advanced but intuitive reporting makes it easy to select data sources, chart options, and date ranges — so you can to zoom in, identify trends, and make decisions to keep your business running smoothly.