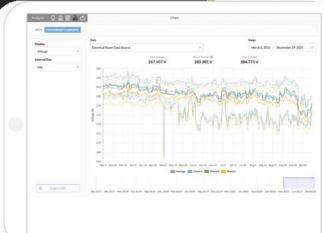

## **Examine and Understand Your Facility**

An easy-to-use facility data visualization tool that gathers data from Intelligent LED Luminaires, Digital Lightelligence Agents, and SiteWorx Devices and Sensors — then presents it simply for data analysis and trend identification. Robust reporting capabilities give you new insight into your business operations, so you can increase productivity, maximize savings, reduce downtime, and improve business planning.

#### **Create Custom Reports**

Advanced but intuitive reporting makes it easy to select data sources, chart options, and date ranges — so you can to zoom in, identify trends, and make decisions to keep your business running smoothly.