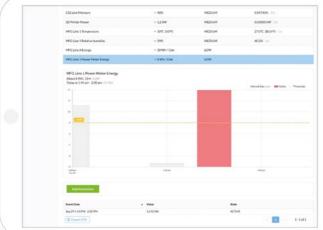

## **Monitor Changes Within Your Facility**

SiteWorx Alarms enable you to configure alarms based on SiteWorx Device data and trigger alarm notifications via Email or SMS text message, allowing you to understand when SiteWorx Device data deviates from the established baseline. Alarms keep everyone notified when undesirable or unpredictable changes take place within your facilities -whether you are on-site or on the go.

#### **Alarm Dashboard**

10

View, acknowledge and annotate active alarms all from a single view. Easily add notes for the next shift or change settings to fine tune the notification settings or desired thresholds from an easy to navigate Alarms dashboard.

#### **Text and Email Notifications**

Vibration Value: 0.02 mm/s Alarm State: OK

SiteWorx Sense

Stay informed no matter where you are with Email or SMS text message notifications to your mobile device. Configure alarm subscriptions to keep the right group of people informed at all times and minimize the impact of unexpected facility or equipment conditions.