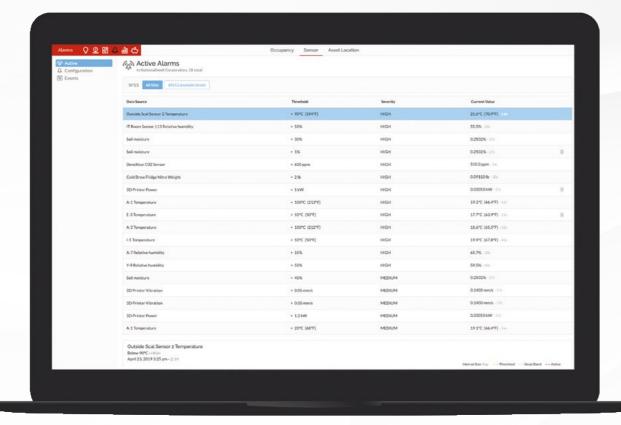

## **Monitor Changes Within Your Facility**

SiteWorx Alarms enable you to configure alarms based on SiteWorx Device data and trigger alarm notifications via Email or SMS text message, allowing you to understand when SiteWorx Device data deviates from the established baseline. Alarms keep everyone notified when undesirable or unpredictable changes take place within your facilities -whether you are on-site or on the go.

#### **Alarm Dashboard**

10

View, acknowledge and annotate active alarms all from a single view. Easily add notes for the next shift or change settings to fine tune the notification settings or desired thresholds from an easy to navigate Alarms dashboard.