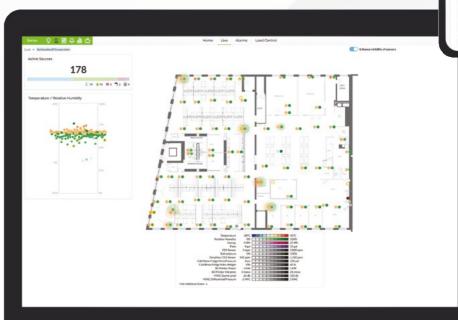

#### Monitor and control environmental conditions

- Monitor conditions within your facility, automatically and continually
- Ensure safety and proper operation
- Verify temperature, relative humidity, air quality, decibel levels and other variables
- **Ensure compliance** with environmental health and safety standards
- Get alerts of abnormal conditions so managers can take action

#### **Stay Informed**

Monitor environmental conditions in key areas of your facility, ensuring efficiency, as well as comfort and safety.

Alarm Notifications provide you with traceability and insight for continuous improvement and keep you informed while you are on-site or on the go.