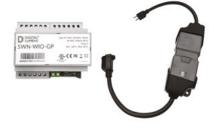

The **Smart Cord (SWN-CRD)** and the **Input and Output Module (SWN-WIO)** can be used to support a variety of wireless load control and load shedding features, enabling customers to minimize power consumption on plug loads, tools and production equipment when it is not in use and can be safely powered down.