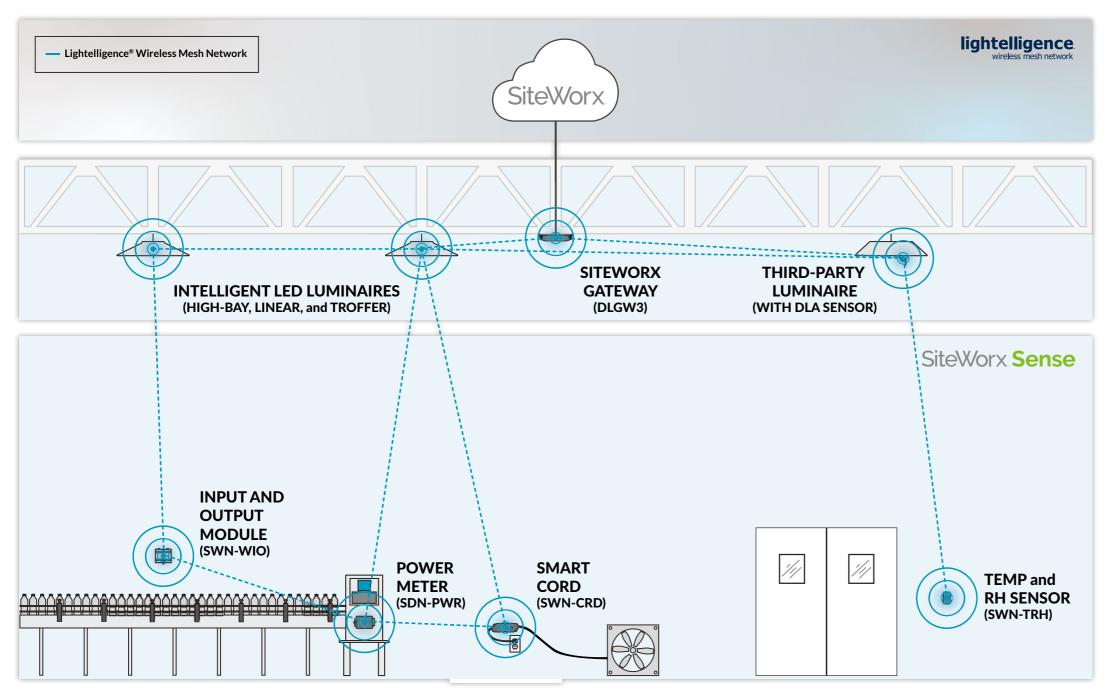

Wireless sensors and meters transmit important facility data such as temperature, humidity, pressure, vibration, flow rate, and power characteristics to SiteWorx using the Lightelligence Wireless Mesh Network.

## lightelligence. wireless mesh network

The Lightelligence Wireless Mesh Network enables smart devices and luminaires to communicate seamlessly with the SiteWorx Facility Insight application suite. Based on the IEEE 802.15.4 Technical Standard, the Lightelligence Wireless Mesh Network is low-power, secure, and flexible.

The **Smart Cord (SWN-CRD)** and the **Input and Output Module (SWN-WIO)** can be used to support a variety of wireless load control and load shedding features, enabling customers to minimize power consumption on plug loads, tools and production equipment when it is not in use and can be safely powered down.