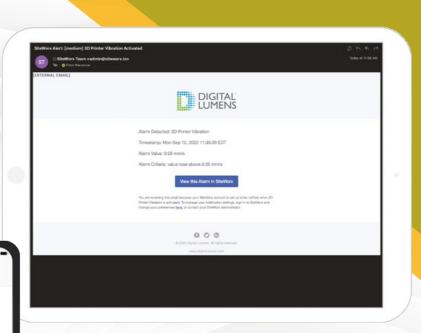

#### **Text and Email Notifications**

Vibration Value: 0.02 mm/s Alarm State: OK

SiteWorx Sense

Stay informed no matter where you are with Email or SMS text message notifications to your mobile device. Configure alarm subscriptions to keep the right group of people informed at all times and minimize the impact of unexpected facility or equipment conditions.