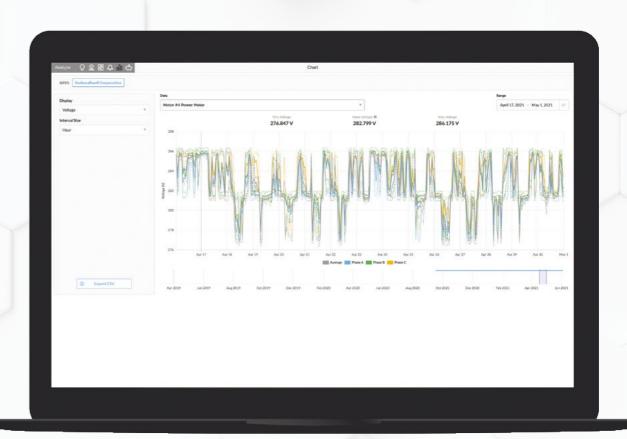

#### **Analyze Data**

SiteWorx Sense makes charts and graphs easy to use and understand, so you can see what's happening in your facility, now and over time. Monitor utility use, key processes, and environmental conditions in real-time, as well as over time — across zones, facilities, or sites.

## **Examine and Understand Your Facility**

An easy-to-use facility data visualization tool that gathers data from Intelligent LED Luminaires, Digital Lightelligence Agents, and SiteWorx Devices and Sensors — then presents it simply for data analysis and trend identification. Robust reporting capabilities give you new insight into your business operations, so you can increase productivity, maximize savings, reduce downtime, and improve business planning.

#### **Create Custom Reports**

Advanced but intuitive reporting makes it easy to select data sources, chart options, and date ranges — so you can to zoom in, identify trends, and make decisions to keep your business running smoothly.